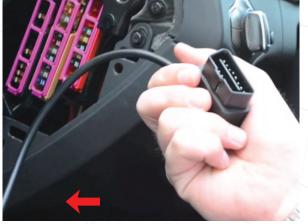

8

Plug the diagnostics port connector into the obd2 port located in the footwell shown with red arrow here.

Tuck wires and control box into the dash. Secure them so that it does not fall out.