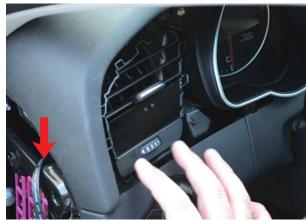

8

Plug the diagnostics port connector into the obd2 port located in the footwell shown with red arrow here.

Tuck wires and control box into the dash. Secure them so that it does not fall out.