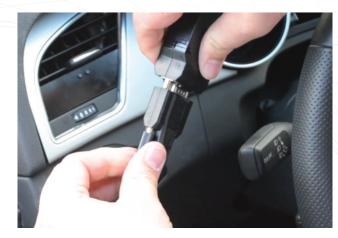

Replace the trim around your vent. NOTE: The silver trim ring around the vent can stay with the vent.

Connect the display cable to the control box.