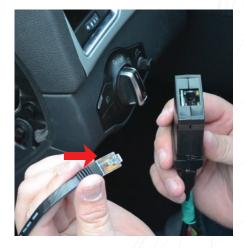

Please download the latest copy of this document from www.p3cars.com/install

Connect the harness to the control box and tighten connectors.

Now that everything is connected, start car to the check functionality.