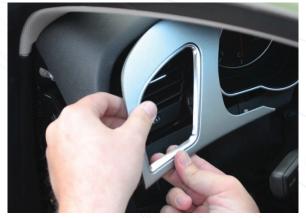

Please download the latest copy of this document from www.p3cars.com/install

Remove side dash cover. Pry from the bottom and it just pops off.

Remove trim from around your vent. This also simply pops off with a trim pry tool or your fingers.

Carefully remove the vent and disconnect the small lighting connector

Insert the P3 VIDI pre-installed vent into the dash, running the wire out the side. If you did not order pre-installed, see vent install PDF file at p3cars.com/install