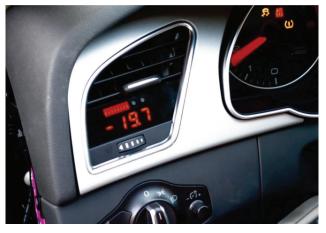

Please download the latest copy of this document from www.p3cars.com/install

Connect the harness to the control box and tighten connectors.

Now that everything is connected, start car to the check functionality.