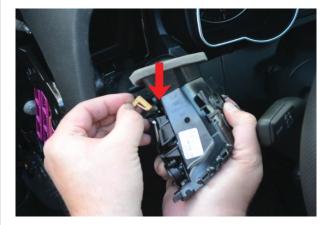

Carefully remove the vent and disconnect the small lighting connector

Insert the P3 VIDI pre-installed vent into the dash, running the wire out the side. If you did not order pre-installed, see vent install PDF file at p3cars.com/install

Replace the trim around your vent. NOTE: The silver trim ring around the vent can stay with the vent.

Connect the display cable to the control box.