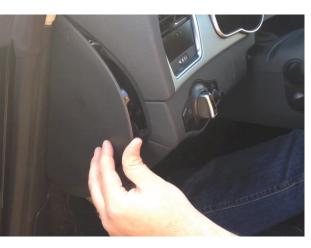

Please download the latest copy of this document from www.p3cars.com/install

Remove side dash cover. Pry from the bottom and it just pops off.

Remove trim from around your vent. This also simply pops off with a trim pry tool or your fingers.

Replace side dash cover.

You're Done!

Please be sure to read the operation and configuration guides. If you have any questions please e-mail support@p3cars.com