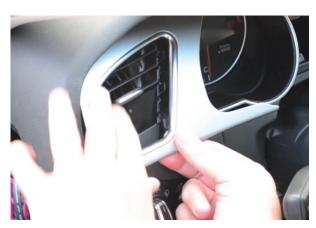

Replace the trim around your vent. NOTE: The silver trim ring around the vent can stay with the vent.

Connect the display cable to the control box.

Replace side dash cover.

You're Done!

Please be sure to read the operation and configuration guides. If you have any questions please e-mail support@p3cars.com