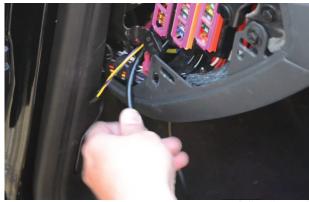

8

Plug the diagnostics port connector into the obd2 port located in the footwell shown with red arrow here.

Tuck wires and control box into the dash. Secure them so that it does not fall out.