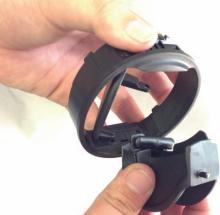

Remove the connecting arm from the top flap, and remove the bottom double flap to create room for the gauge. You can squeeze the top and bottom of the circle to flex it open and easily remove the vent flaps.