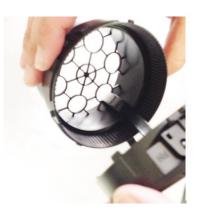

## FR-S / BRZ / GT86 VENT INSTALL

Remove the largest outer trim ring by releasing the clips on the sides of the vent.

Remove the next trim ring in the same manner, and then remove the rotating vent slat carraige.

Remove the connecting arm from the top flap, and remove the bottom double flap to create room for the gauge. You can squeeze the top and bottom of the circle to flex it open and easily remove the vent flaps.