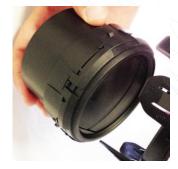

## FR-S / BRZ / GT86 VENT INSTALL

Remove the largest outer trim ring by releasing the clips on the sides of the vent.

Remove the next trim ring in the same manner, and then remove the rotating vent slat carraige.