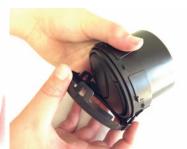

Feed the VIDI display cable through one of the outer holes on the vent tube rear.

Insert the carraige back into the vent tube and replace the first trim peice.

Replace the final outer trim ring.
The largest section goes on the left side for LHD cars.

RE-INSTALL VENT INTO CAR
AND PIUG GAUGE INTO YOUR
OBD2 PORT!

Please be sure to read the operation and configuration guides. If you have any questions please e-mail support@p3cars.com