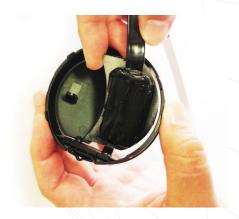

Feed the VIDI display cable through one of the outer holes on the vent tube rear.

Insert the carraige back into the vent tube and replace the first trim peice.