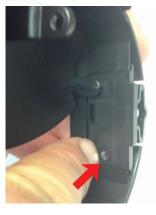

Please download the latest copy of this document from www.p3cars.com/install

Insert the VIDI Display into the carraige. The 2 small tabs fit into the HOLES where the old double flap vent peice was retained. Once again, sqeeze the vent ring on the top and bottom to flex it and allow easy insertion.