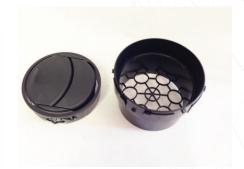

Remove the connecting arm from the top flap, and remove the bottom double flap to create room for the gauge. You can squeeze the top and bottom of the circle to flex it open and easily remove the vent flaps.