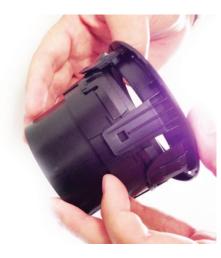

Remove the connecting arm from the top flap, and remove the bottom double flap to create room for the gauge. You can squeeze the top and bottom of the circle to flex it open and easily remove the vent flaps.

Please download the latest copy of this document from www.p3cars.com/install

Insert the VIDI Display into the carraige. The 2 small tabs fit into the HOLES where the old double flap vent peice was retained. Once again, sqeeze the vent ring on the top and bottom to flex it and allow easy insertion.