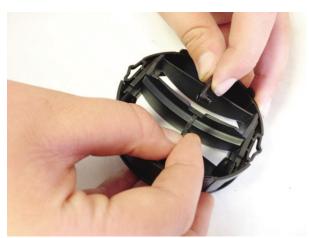

## FR-S / BRZ / GT86 VENT INSTALL

Remove the largest outer trim ring by releasing the clips on the sides of the vent.

Remove the next trim ring in the same manner, and then remove the rotating vent slat carraige.