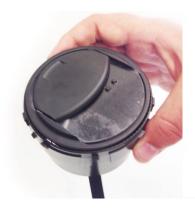

Feed the VIDI display cable through one of the outer holes on the vent tube rear.

Insert the carraige back into the vent tube and replace the first trim peice.

Replace the final outer trim ring.
The largest section goes on the left side for LHD cars.

RE-INSTALL VENT INTO CAR
AND PIUG GAUGE INTO YOUR
OBD2 PORT!

Please be sure to read the operation and configuration guides. If you have any questions please e-mail support@p3cars.com