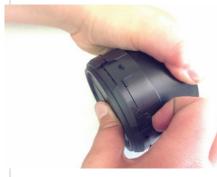

## FR-S / BRZ / GT86 VENT INSTALL

Remove the largest outer trim ring by releasing the clips on the sides of the vent.

Remove the next trim ring in the same manner, and then remove the rotating vent slat carraige.