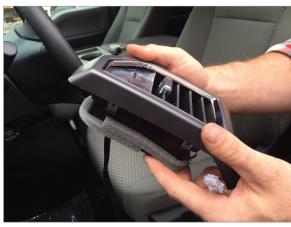

## VIDI Install Guide for Ford F150

Remove vent housing by pulling straight out with a slight upward motion.

Disconnect the connector at the bottom of the vent housing.

This is how your dash will look once you have completed steps one and two.