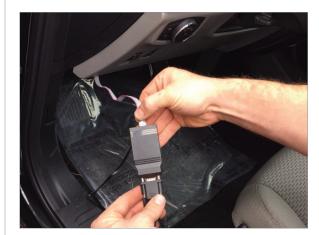

Reinstall side dash cover panel.

Connect display cable to control box.
Connect diagnostic cable to control box and tighten. Connect diagnostic port connector. Tuck control box and wires in lower dash recess area and secure as necessary.