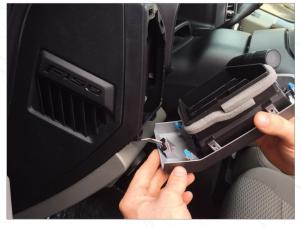

## VIDI Install Guide for Ford F150

Remove vent housing by pulling straight out with a slight upward motion.

Disconnect the connector at the bottom of the vent housing.

This is how your dash will look once you have completed steps one and two.

Next remove vent facia trim by releasing the clips on the side of the vent housing.