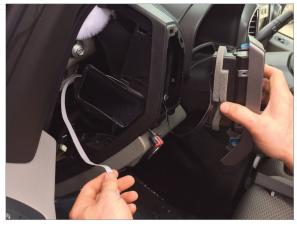

Place your vehicles trim on the vent with the P3 Cars VIDI or P3 Boost Gauge installed.

Remove side dash cover panel.

Please download the latest copy of this document from www.p3cars.com/install

Feed display cable through the dash vent opening and down the side dash area.