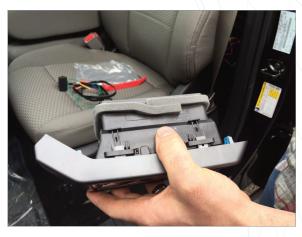

Place your vehicles trim on the vent with the P3 Cars VIDI or P3 Boost Gauge installed.

Remove side dash cover panel.

Please download the latest copy of this document from www.p3cars.com/install

Feed display cable through the dash vent opening and down the side dash area.