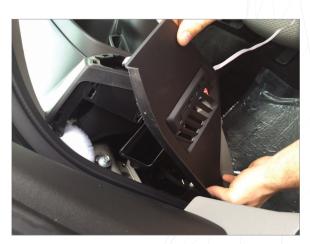

Next remove vent facia trim by releasing the clips on the side of the vent housing.