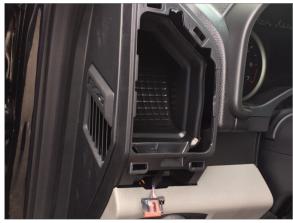

## VIDI Install Guide for Ford F150

Remove vent housing by pulling straight out with a slight upward motion.

Disconnect the connector at the bottom of the vent housing.

This is how your dash will look once you have completed steps one and two.