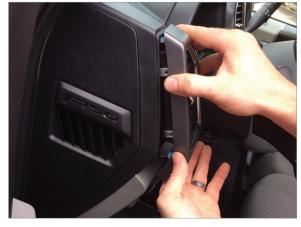

## VIDI Install Guide for Ford F150

Remove vent housing by pulling straight out with a slight upward motion.

Disconnect the connector at the bottom of the vent housing.

This is how your dash will look once you have completed steps one and two.