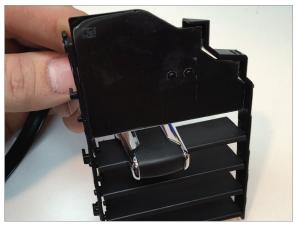

## Gauge Assembly for Ford F150

Remove horizontal slat assembly from the vent housing.

Remove the top 3 horizontal slats from the vent slat assembly.

Insert display into the vent slat assembly.

Remove the vertical slat assembly from the vent housing.

With the horizontal slider all the way to the left and vertical slats all the way open, reinstall the slat assembly with display. (Feed display wire through the slot cut in step 5)

Be sure the display cable is flat against the vent housing so it will not interfere with the vertical slats.