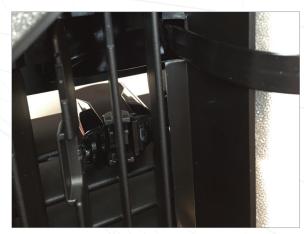

Measure down 1" from the top of the vent housing and cut a 7/16" slot as shown in picture.

Reinstall vertical slat assembly into vent housing.

Please download the latest copy of this document from www.p3cars.com/install