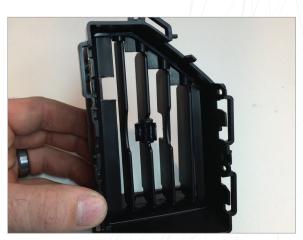

## Gauge Assembly for Ford F150

Remove horizontal slat assembly from the vent housing.

Remove the top 3 horizontal slats from the vent slat assembly.

Insert display into the vent slat assembly.

Remove the vertical slat assembly from the vent housing.