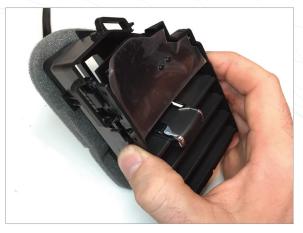

## Gauge Assembly for Ford F150

Remove horizontal slat assembly from the vent housing.

Remove the top 3 horizontal slats from the vent slat assembly.

Insert display into the vent slat assembly.

Remove the vertical slat assembly from the vent housing.