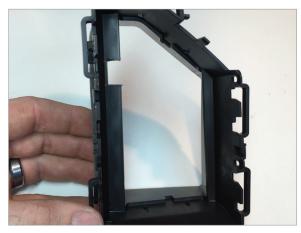

## Gauge Assembly for Ford F150

Remove horizontal slat assembly from the vent housing.

Remove the top 3 horizontal slats from the vent slat assembly.

Insert display into the vent slat assembly.

Remove the vertical slat assembly from the vent housing.