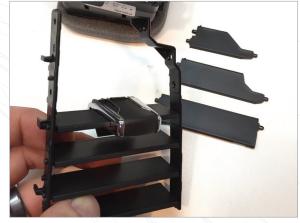

## Gauge Assembly for Ford F150

Remove horizontal slat assembly from the vent housing.

Remove the top 3 horizontal slats from the vent slat assembly.

Insert display into the vent slat assembly.

Remove the vertical slat assembly from the vent housing.