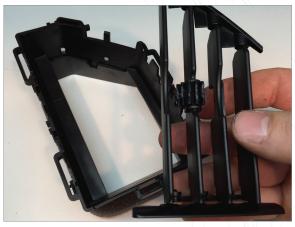

## Gauge Assembly for Ford F150

Remove horizontal slat assembly from the vent housing.

Remove the top 3 horizontal slats from the vent slat assembly.

Insert display into the vent slat assembly.

Remove the vertical slat assembly from the vent housing.