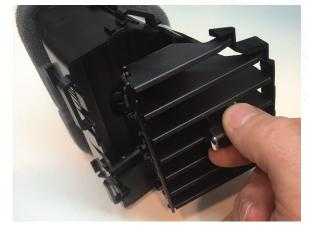

## Gauge Assembly for Ford F150

Remove horizontal slat assembly from the vent housing.

Remove the top 3 horizontal slats from the vent slat assembly.

Insert display into the vent slat assembly.

Remove the vertical slat assembly from the vent housing.