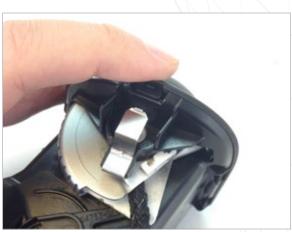

Feed in the display cable between the left most wall of the vent housing and the left most vertical vent slat as shown.

Insert the P3 Cars VIDI right side first. Ensure that the aluminum bracket tabs are in the top and bottom empty vent slat holes as shown.

126

Insert the left side of the VIDI into the vent housing vent slat slots as shown.

Starting at the bottom of the vent reattach the Facia trip. Ensure the VIDI's protective covering does not get pinched. This will prevent you from being able to cleanly remove the protective covering.