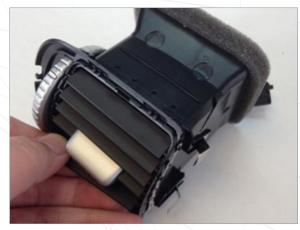

Feed in the display cable between the left most wall of the vent housing and the left most vertical vent slat as shown.

Insert the P3 Cars VIDI right side first. Ensure that the aluminum bracket tabs are in the top and bottom empty vent slat holes as shown.

126

Insert the left side of the VIDI into the vent housing vent slat slots as shown.

Starting at the bottom of the vent reattach the Facia trip. Ensure the VIDI's protective covering does not get pinched. This will prevent you from being able to cleanly remove the protective covering.