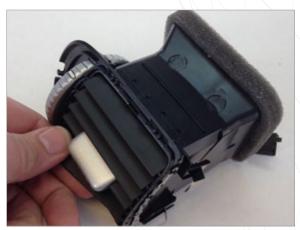

On bottom of the vent housing release the right most clip.

Release the final clip connecting the Facia trim to the vent housing.

Remove Facia trim.

You will now be removing the bottom 3 horizontal vent slats. Unclip the slat under the left right control starting at the left most part of the vent housing.

Remove the next to last horizontal vent slat.

Remove the bottom horizontal vent slat.