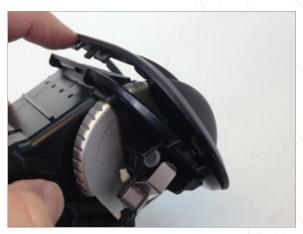

126

Insert the left side of the VIDI into the vent housing vent slat slots as shown.

Starting at the bottom of the vent reattach the Facia trip. Ensure the VIDI's protective covering does not get pinched. This will prevent you from being able to cleanly remove the protective covering.

Clamp Facia securely by reconnecting side clip.