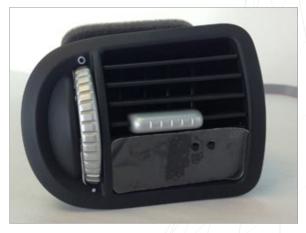

Clamp Facia securely by reconnecting side clip.

Ensure the right side of Facia makes positive contact and clips into place.

Now you're ready to enjoy your P3 Cars VIDI (Vent Integrated Digital Interface).

See the config directions at www.p3cars.com/install Enjoy your new gauge!