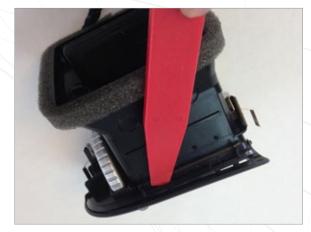

On bottom of the vent housing release the right most clip.

Release the final clip connecting the Facia trim to the vent housing.

Remove Facia trim.

You will now be removing the bottom 3 horizontal vent slats. Unclip the slat under the left right control starting at the left most part of the vent housing.

Remove the next to last horizontal vent slat.

Remove the bottom horizontal vent slat.