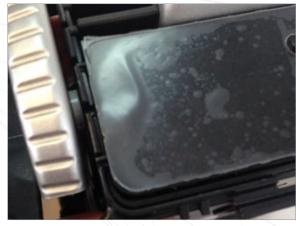

Feed in the display cable between the left most wall of the vent housing and the left most vertical vent slat as shown.

Insert the P3 Cars VIDI right side first. Ensure that the aluminum bracket tabs are in the top and bottom empty vent slat holes as shown.

126

Insert the left side of the VIDI into the vent housing vent slat slots as shown.

Starting at the bottom of the vent reattach the Facia trip. Ensure the VIDI's protective covering does not get pinched. This will prevent you from being able to cleanly remove the protective covering.