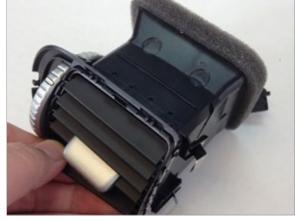

# Porsche Cayenne

Starting on top of the vent release the left most tab connecting the Facia trim to the vent housing.

Release the second top tab.

Release the side tab.

Gently push away Facia trim to ensure tabs are free and continue working.

On bottom of the vent housing release the right most clip.

Release the final clip connecting the Facia trim to the vent housing.

Remove Facia trim.

You will now be removing the bottom 3 horizontal vent slats. Unclip the slat under the left right control starting at the left most part of the vent housing.