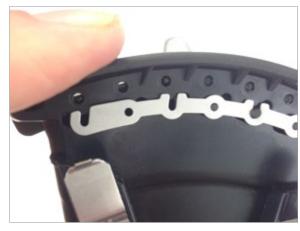

Feed in the display cable between the left most wall of the vent housing and the left most vertical vent slat as shown.

Insert the P3 Cars VIDI right side first. Ensure that the aluminum bracket tabs are in the top and bottom empty vent slat holes as shown.

126

Insert the left side of the VIDI into the vent housing vent slat slots as shown.

Starting at the bottom of the vent reattach the Facia trip. Ensure the VIDI's protective covering does not get pinched. This will prevent you from being able to cleanly remove the protective covering.