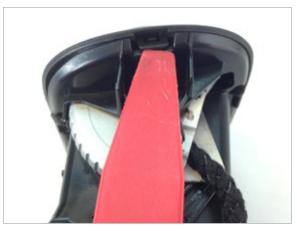

Remove the next to last horizontal vent slat.

Remove the bottom horizontal vent slat.