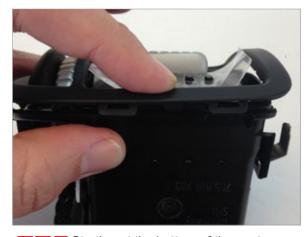

Clamp Facia securely by reconnecting side clip.

Ensure the right side of Facia makes positive contact and clips into place.

Now you're ready to enjoy your P3 Cars VIDI (Vent Integrated Digital Interface).

See the config directions at www.p3cars.com/install Enjoy your new gauge!