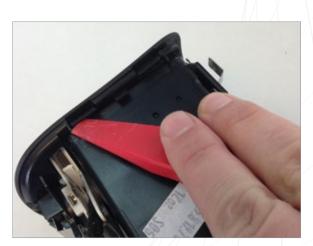

On bottom of the vent housing release the right most clip.

Release the final clip connecting the Facia trim to the vent housing.

Remove Facia trim.

You will now be removing the bottom 3 horizontal vent slats. Unclip the slat under the left right control starting at the left most part of the vent housing.