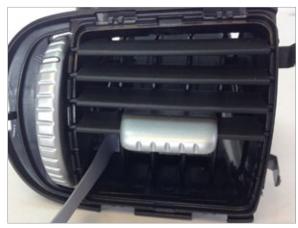

Feed in the display cable between the left most wall of the vent housing and the left most vertical vent slat as shown.

Insert the P3 Cars VIDI right side first. Ensure that the aluminum bracket tabs are in the top and bottom empty vent slat holes as shown.

126

Insert the left side of the VIDI into the vent housing vent slat slots as shown.

Starting at the bottom of the vent reattach the Facia trip. Ensure the VIDI's protective covering does not get pinched. This will prevent you from being able to cleanly remove the protective covering.