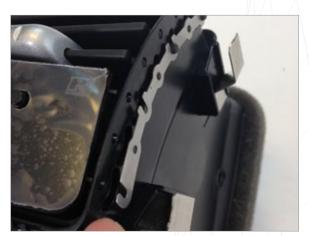

Clamp Facia securely by reconnecting side clip.

Ensure the right side of Facia makes positive contact and clips into place.

Now you're ready to enjoy your P3 Cars VIDI (Vent Integrated Digital Interface).

See the config directions at www.p3cars.com/install Enjoy your new gauge!