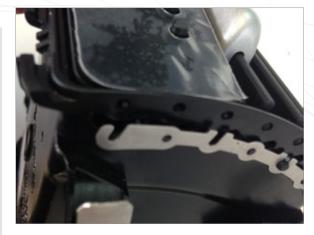

# Porsche Cayenne

Starting on top of the vent release the left most tab connecting the Facia trim to the vent housing.

Release the second top tab.

Release the side tab.

Gently push away Facia trim to ensure tabs are free and continue working.

On bottom of the vent housing release the right most clip.

Release the final clip connecting the Facia trim to the vent housing.

Remove Facia trim.

You will now be removing the bottom 3 horizontal vent slats. Unclip the slat under the left right control starting at the left most part of the vent housing.