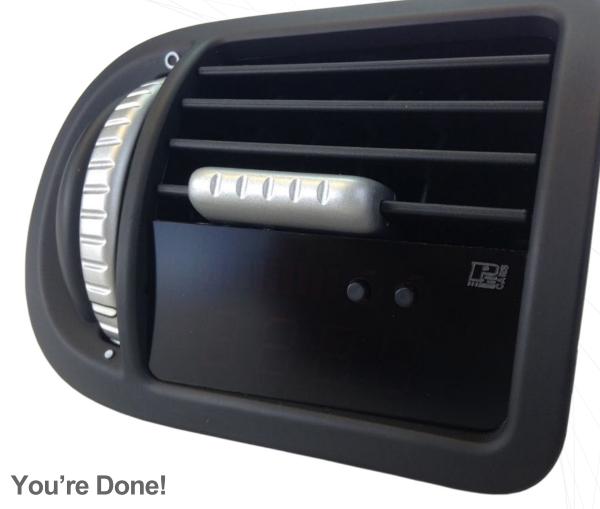

Ensure the right side of Facia makes positive contact and clips into place.

Now you're ready to enjoy your P3 Cars VIDI (Vent Integrated Digital Interface).

See the config directions at www.p3cars.com/install Enjoy your new gauge!