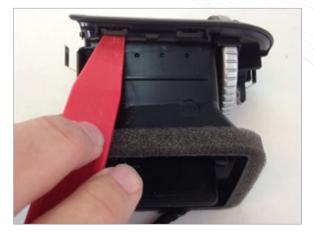

# Porsche Cayenne

Starting on top of the vent release the left most tab connecting the Facia trim to the vent housing.

Release the second top tab.

Release the side tab.

Gently push away Facia trim to ensure tabs are free and continue working.