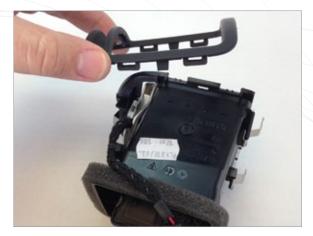

On bottom of the vent housing release the right most clip.

Release the final clip connecting the Facia trim to the vent housing.

Remove Facia trim.

You will now be removing the bottom 3 horizontal vent slats. Unclip the slat under the left right control starting at the left most part of the vent housing.

Remove the next to last horizontal vent slat.

Remove the bottom horizontal vent slat.