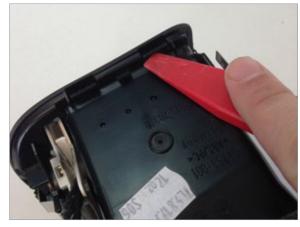

# Porsche Cayenne

Starting on top of the vent release the left most tab connecting the Facia trim to the vent housing.

Release the second top tab.

Release the side tab.

Gently push away Facia trim to ensure tabs are free and continue working.