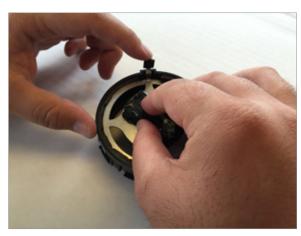

## Mini R53 Vent Install

With a micro size flat head screw driver release the clip on the left side of the vent housing. It will slide out of it's housing slightly.

Release the clip on the right side of the vent housing.