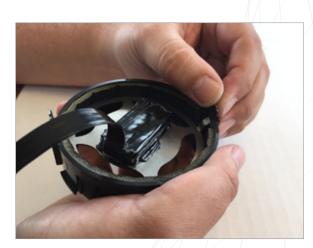

Release one side of the inner vent housing from the outer vent housing.

Removed the inner vent housing from the outer vent housing.