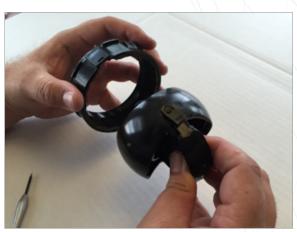

Release one side of the inner vent housing from the outer vent housing.

Removed the inner vent housing from the outer vent housing.