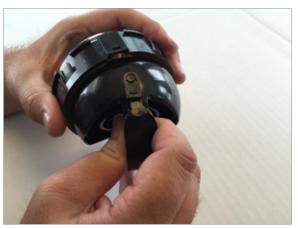

Release one side of the inner vent housing from the outer vent housing.

Removed the inner vent housing from the outer vent housing.