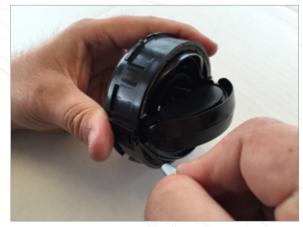

## Mini R53 Vent Install

With a micro size flat head screw driver release the clip on the left side of the vent housing. It will slide out of it's housing slightly.

Release the clip on the right side of the vent housing.