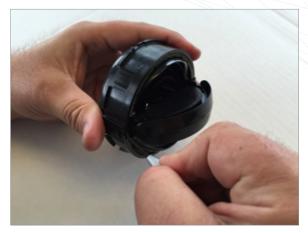

## Mini R53 Vent Install

With a micro size flat head screw driver release the clip on the left side of the vent housing. It will slide out of it's housing slightly.

Release the clip on the right side of the vent housing.