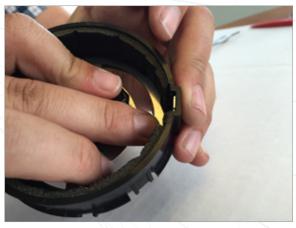

Insert the other side clip into the retainer clip in the side of the vent housing wall.

8

Make sure they are all the way seated and that the gauge face is flush and in front of the foam all the way around.