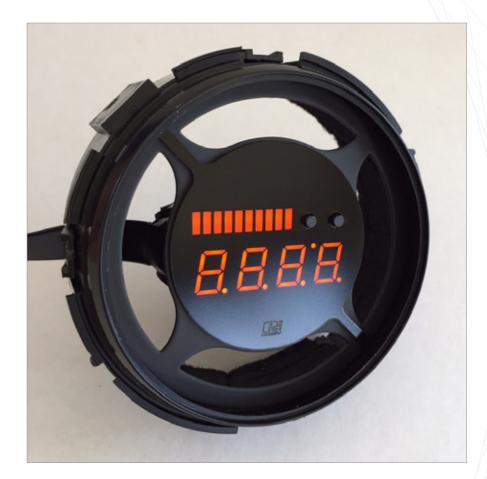

Gently move the face of the gauge past the soft inner foam. Be careful to not mar the finish.

Once past the foam insert the side clip into the retainer clip in the side of the vent housing wall.

Please download the latest copy of this document from www.p3cars.com/install

Insert the other side clip into the retainer clip in the side of the vent housing wall.

8

Make sure they are all the way seated and that the gauge face is flush and in front of the foam all the way around.