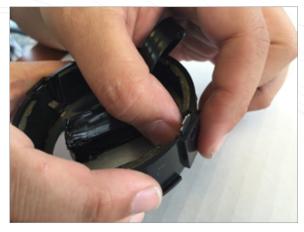

Gently move the face of the gauge past the soft inner foam. Be careful to not mar the finish.

Once past the foam insert the side clip into the retainer clip in the side of the vent housing wall.

Please download the latest copy of this document from www.p3cars.com/install