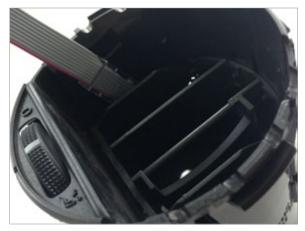

## **SEAT Léon MK2**

Release the clips on connecting the vent facia to the vent housing.

Release the final clip connecting vent facia to the vent housing.

Set aside vent facia trim.

Release the clip holding the horizontal vent slats.