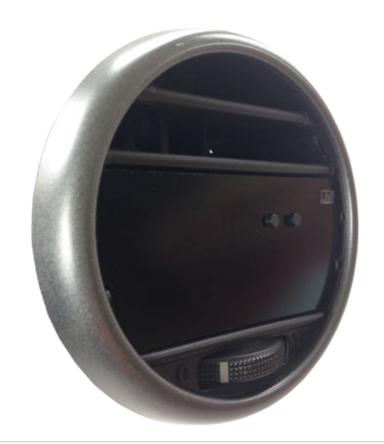

## **SEAT Léon MK2**

Release the clips on connecting the vent facia to the vent housing.

Release the final clip connecting vent facia to the vent housing.

Set aside vent facia trim.

Release the clip holding the horizontal vent slats.