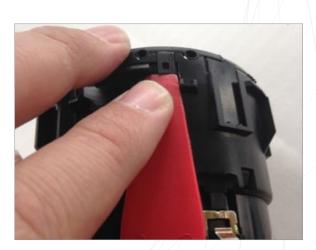

Remove the bottom vent slat being careful not to break the plastic.

Remove the second from bottom vent slat as above.

Please download the latest copy of this document from www.p3cars.com/install

Insert the VIDI display right side first.

Insert the VIDI display into the retainer clip on the left.

Feed display cable in on far left side of vent between the vent wall and the last vertical slat.

Reinstall the horizontal slat retainer assembly with the VIDI now installed.