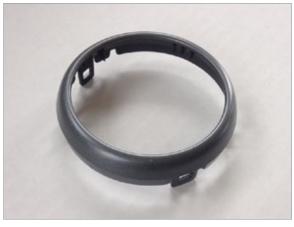

## **SEAT Léon MK2**

Release the clips on connecting the vent facia to the vent housing.

Release the final clip connecting vent facia to the vent housing.

Set aside vent facia trim.

Release the clip holding the horizontal vent slats.