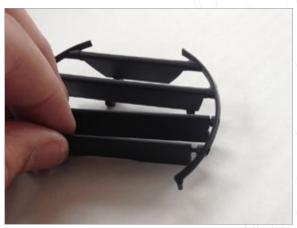

Remove the bottom vent slat being careful not to break the plastic.

Remove the second from bottom vent slat as above.

Please download the latest copy of this document from www.p3cars.com/install

Insert the VIDI display right side first.