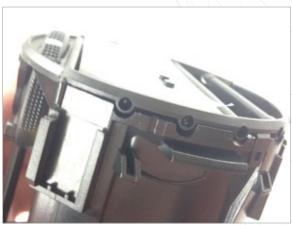

Remove the bottom vent slat being careful not to break the plastic.

Remove the second from bottom vent slat as above.

Please download the latest copy of this document from www.p3cars.com/install

Insert the VIDI display right side first.