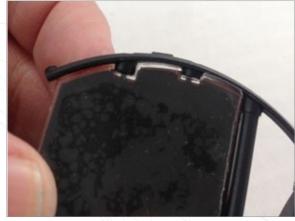

Insert the VIDI display into the retainer clip on the left.

Feed display cable in on far left side of vent between the vent wall and the last vertical slat.

Reinstall the horizontal slat retainer assembly with the VIDI now installed.

Reinstall the trim facia ensuing clips make firm positive contact.

Ensure all clips are tightly fastened.

Please download the latest copy of this document from www.p3cars.com/install

Now you are ready to enjoy your P3 Cars VIDI for SEAT Léon MK2