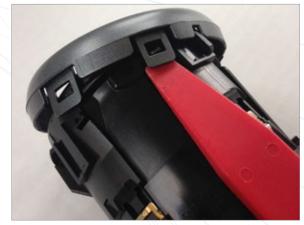

## **SEAT Léon MK2**

Release the clips on connecting the vent facia to the vent housing.

Release the final clip connecting vent facia to the vent housing.

Set aside vent facia trim.

Release the clip holding the horizontal vent slats.