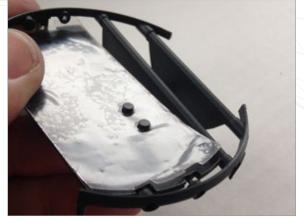

Insert the VIDI display into the retainer clip on the left.

Feed display cable in on far left side of vent between the vent wall and the last vertical slat.

Reinstall the horizontal slat retainer assembly with the VIDI now installed.