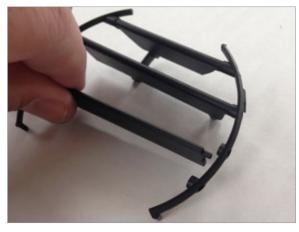

## **SEAT Léon MK2**

Release the clips on connecting the vent facia to the vent housing.

Release the final clip connecting vent facia to the vent housing.

Set aside vent facia trim.

Release the clip holding the horizontal vent slats.

Remove the bottom vent slat being careful not to break the plastic.

Remove the second from bottom vent slat as above.

Please download the latest copy of this document from www.p3cars.com/install

Insert the VIDI display right side first.