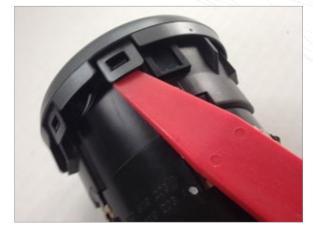

## **SEAT Léon MK2**

Release the clips on connecting the vent facia to the vent housing.

Release the final clip connecting vent facia to the vent housing.

Set aside vent facia trim.

Release the clip holding the horizontal vent slats.