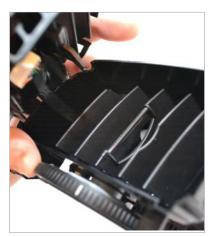

Prepare the vent. Using a flat head screwdriver, unclip the vent face starting with the bottom clips. You may need to rotate the open/close dial to gain access to the lower clips. Wedge the screwdriver behind the vent front at the tab and force it over the tab.

Remove the slats assembly, then remove ONLY the 2 bottom slats and set aside. Remove the adhesive backing from the glass back.

Please download the latest copy of this document from www.p3cars.com/install