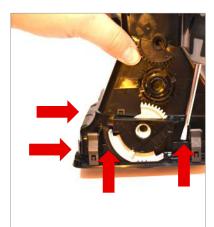

Prepare the vent. Using a flat head screwdriver, unclip the vent face starting with the bottom clips. You may need to rotate the open/close dial to gain access to the lower clips. Wedge the screwdriver behind the vent front at the tab and force it over the tab.