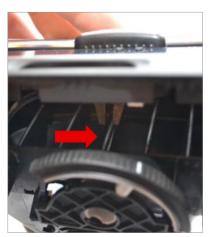

Feed the gauge wire through the far left slat, and line up the slat controller onto the inner slat bar before clipping the vent back together. You may need to clip the left side of the vent last to get all the clips to fasten.