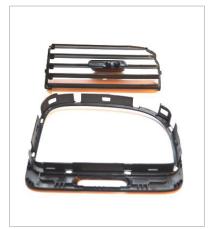

Insert the glass into the vent face from behind, make sure the bottom lip of the glass is OVER the bottom ridge of the vent face as shown in the photos below. Clip the slat assembly back into the vent face from behind, pinching the gauge glass in place.

Feed the gauge wire through the far left slat, and line up the slat controller onto the inner slat bar before clipping the vent back together. You may need to clip the left side of the vent last to get all the clips to fasten.