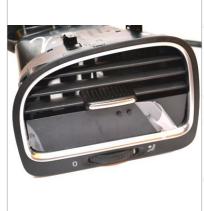

Insert the glass into the vent face from behind, make sure the bottom lip of the glass is OVER the bottom ridge of the vent face as shown in the photos below. Clip the slat assembly back into the vent face from behind, pinching the gauge glass in place.