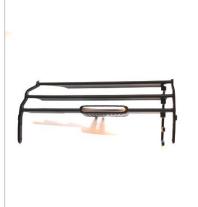

Remove the slats assembly, then remove ONLY the 2 bottom slats and set aside. Remove the adhesive backing from the glass back.

Please download the latest copy of this document from www.p3cars.com/install