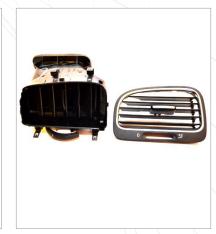

## Mk6 Vent Gauge Assembly

Refer to the "Car Installation" instructions for removing your vent from the car.

WARNING - Do this assembly in a warm area with lots of light, allow parts to warm up to room temperature or the vent plastic will be brittle.

Remove the slats assembly, then remove ONLY the 2 bottom slats and set aside. Remove the adhesive backing from the glass back.

Please download the latest copy of this document from www.p3cars.com/install