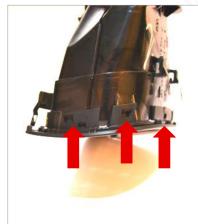

Prepare the vent. Using a flat head screwdriver, unclip the vent face starting with the bottom clips. You may need to rotate the open/close dial to gain access to the lower clips. Wedge the screwdriver behind the vent front at the tab and force it over the tab.