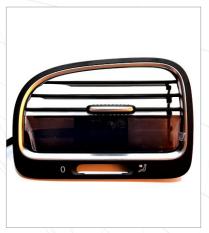

Prepare the vent. Using a flat head screwdriver, unclip the vent face starting with the bottom clips. You may need to rotate the open/close dial to gain access to the lower clips. Wedge the screwdriver behind the vent front at the tab and force it over the tab.