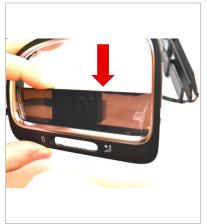

Feed the gauge wire through the far left slat, and line up the slat controller onto the inner slat bar before clipping the vent back together. You may need to clip the left side of the vent last to get all the clips to fasten.