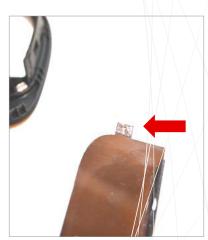

Insert the glass into the vent face from behind, make sure the bottom lip of the glass is OVER the bottom ridge of the vent face as shown in the photos below. Clip the slat assembly back into the vent face from behind, pinching the gauge glass in place.